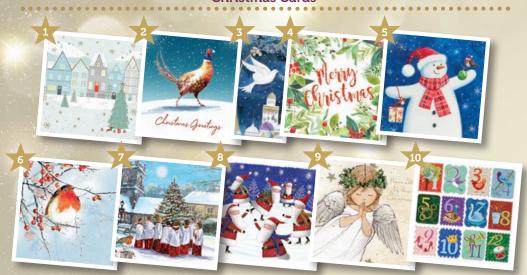

#### **Christmas Cards**

### Christmas Merchandise 2020 Order Form

| Item                                  |           | Price     | Quantity             | Total Cost |  |  |  |  |
|---------------------------------------|-----------|-----------|----------------------|------------|--|--|--|--|
| Christmas Cards                       |           |           |                      |            |  |  |  |  |
| 1. Bright Golden Street               | £3.50     |           |                      |            |  |  |  |  |
| 2. Christmas Pheasant                 |           | £3.50     |                      |            |  |  |  |  |
| 3. Dove of Peace                      | £3.50     |           |                      |            |  |  |  |  |
| 4. Floral Border                      | £3.50     |           |                      |            |  |  |  |  |
| 5. Happy Snowman                      | £3.50     |           |                      |            |  |  |  |  |
| 6. Robin & Berry Branch               | £3.50     |           |                      |            |  |  |  |  |
| 7. Singing by the Tree                | £3.50     |           |                      |            |  |  |  |  |
| 8. Skating Santas                     | £3.50     |           |                      |            |  |  |  |  |
| 9. The Praying Angel                  | £3.50     |           |                      |            |  |  |  |  |
| 10. Twelve Days of Christmas          | £3.50     |           |                      |            |  |  |  |  |
| Multi-buy x2 packs (select designs ab | £6.50     |           |                      |            |  |  |  |  |
| Multi-buy x4 packs (select designs ab | £12.00    |           |                      |            |  |  |  |  |
| 2021 Diaries                          |           |           |                      |            |  |  |  |  |
| Pink Floral Blossom                   |           | £3.00     |                      |            |  |  |  |  |
| White Floral Blossom                  | £3.00     |           |                      |            |  |  |  |  |
| Plain Blue                            | £3.00     |           |                      |            |  |  |  |  |
| Plain Green                           | £3.00     |           |                      |            |  |  |  |  |
| Other Merchandise                     |           |           |                      |            |  |  |  |  |
| 2021 Hospice Calendar                 |           | £4.00     |                      |            |  |  |  |  |
| Hospice Bauble                        | £5.99     |           |                      |            |  |  |  |  |
| Santa & Rudolph Gift Wrap (x6 Sheets  | £3.50     |           |                      |            |  |  |  |  |
| Festive Animals Gift Wrap (x6 Sheets, | £3.50     |           |                      |            |  |  |  |  |
| Postage Contribution                  | Order Tot | tal:      |                      |            |  |  |  |  |
| Up to 4 items                         | £4.00     | Postage C |                      |            |  |  |  |  |
| Up to 6 items                         | £6.00     | Additiona | Additional Donation: |            |  |  |  |  |
| Up to 8 items                         | £8.00     | Total En  |                      |            |  |  |  |  |