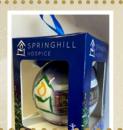

### Christmas Merchandise 2020 Order Form

| Item                                  |           | Price     | Quantity             | Total Cost |  |  |  |  |
|---------------------------------------|-----------|-----------|----------------------|------------|--|--|--|--|
| Christmas Cards                       |           |           |                      |            |  |  |  |  |
| 1. Bright Golden Street               | £3.50     |           |                      |            |  |  |  |  |
| 2. Christmas Pheasant                 |           | £3.50     |                      |            |  |  |  |  |
| 3. Dove of Peace                      | £3.50     |           |                      |            |  |  |  |  |
| 4. Floral Border                      | £3.50     |           |                      |            |  |  |  |  |
| 5. Happy Snowman                      | £3.50     |           |                      |            |  |  |  |  |
| 6. Robin & Berry Branch               | £3.50     |           |                      |            |  |  |  |  |
| 7. Singing by the Tree                | £3.50     |           |                      |            |  |  |  |  |
| 8. Skating Santas                     | £3.50     |           |                      |            |  |  |  |  |
| 9. The Praying Angel                  | £3.50     |           |                      |            |  |  |  |  |
| 10. Twelve Days of Christmas          | £3.50     |           |                      |            |  |  |  |  |
| Multi-buy x2 packs (select designs ab | £6.50     |           |                      |            |  |  |  |  |
| Multi-buy x4 packs (select designs ab | £12.00    |           |                      |            |  |  |  |  |
| 2021 Diaries                          |           |           |                      |            |  |  |  |  |
| Pink Floral Blossom                   |           | £3.00     |                      |            |  |  |  |  |
| White Floral Blossom                  | £3.00     |           |                      |            |  |  |  |  |
| Plain Blue                            | £3.00     |           |                      |            |  |  |  |  |
| Plain Green                           | £3.00     |           |                      |            |  |  |  |  |
| Other Merchandise                     |           |           |                      |            |  |  |  |  |
| 2021 Hospice Calendar                 |           | £4.00     |                      |            |  |  |  |  |
| Hospice Bauble                        | £5.99     |           |                      |            |  |  |  |  |
| Santa & Rudolph Gift Wrap (x6 Sheets  | £3.50     |           |                      |            |  |  |  |  |
| Festive Animals Gift Wrap (x6 Sheets, | £3.50     |           |                      |            |  |  |  |  |
| Postage Contribution                  | Order Tot | tal:      |                      |            |  |  |  |  |
| Up to 4 items                         | £4.00     | Postage C |                      |            |  |  |  |  |
| Up to 6 items                         | £6.00     | Additiona | Additional Donation: |            |  |  |  |  |
| Up to 8 items                         | £8.00     | Total En  |                      |            |  |  |  |  |